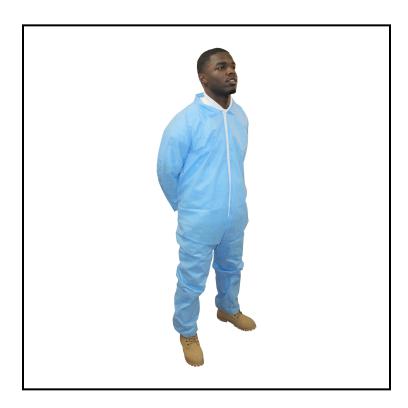

## Safety Zone® ProMax® II (SMS) Coverall, Zipper Front, Open Wrists and Ankles Medical (Light), 4X Large, Light Blue M1140B-4X

These garments are strong, fluid resistant and breathable, providing maximum comfort and durability.