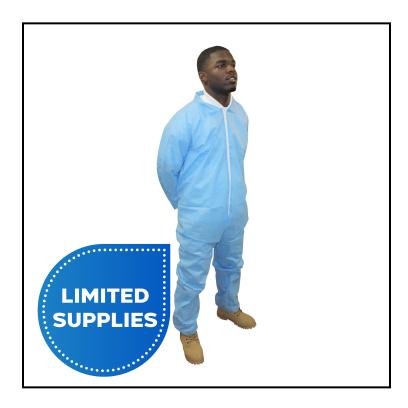

## Safety Zone® ProMax® II (SMS) Coverall, Zipper Front, Open Wrists and Ankles Medical (Light), Medium, Light Blue M1140B-M

These garments are strong, fluid resistant and breathable, providing maximum comfort and durability.