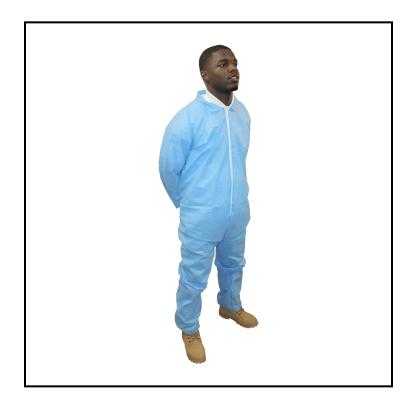

## Safety Zone® ProMax® II (SMS) Coverall, Zipper Front, Open Wrists and Ankles Medical (Light), Extra Large, Light Blue M1140B-XL

These garments are strong, fluid resistant and breathable, providing maximum comfort and durability.

## **Features**

- Coveralls from The Safety Zone come in a variety of sizes, thicknesses, and materials
- Choose our multilayered Breathable Barrier and SMS coveralls for better comfort
- Color options include, white, dark blue and navy blue
- The Safety Zone also carries Dupont Tyvek products in several varieties