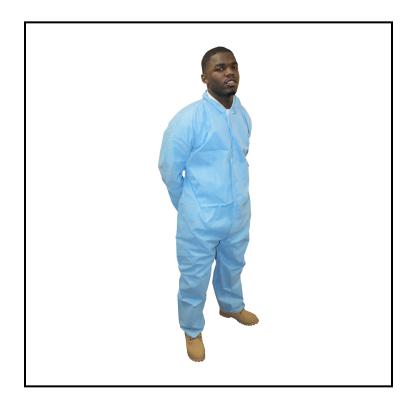

## Safety Zone® ProMax® II (SMS) Coverall, Zipper Front, 2 Pockets, Open Wrists and Ankles, Medical (Light), 2X Large, Light Blue M1142B-2X

These garments are strong, fluid resistant and breathable, providing maximum comfort and durability.

## **Features**

- Coveralls from The Safety Zone come in a variety of sizes, thicknesses, and materials
- Choose our multilayered Breathable Barrier and SMS coveralls for better comfort
- Color options include, white, dark blue and navy blue
- The Safety Zone also carries Dupont Tyvek products in several varieties