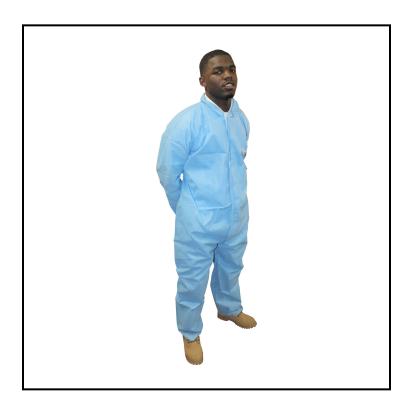

## Safety Zone® ProMax® II (SMS) Coverall, Zipper Front, Open Wrists and Ankles, Medical (Light), 3X Large, Light Blue M1142B-3X

These garments are strong, fluid resistant and breathable, providing maximum comfort and durability.

## **Features**

- Coveralls from The Safety Zone come in a variety of sizes, thicknesses, and materials
- Choose our multilayered Breathable Barrier and SMS coveralls for better comfort
- Color options include, white, dark blue and navy blue
- The Safety Zone also carries Dupont Tyvek products in several varieties