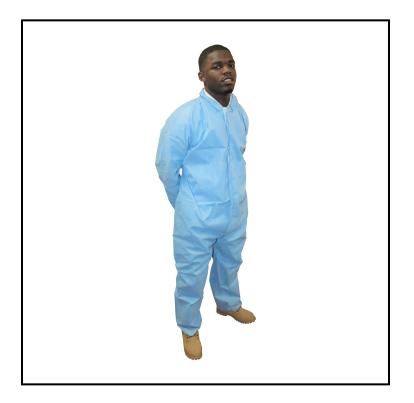

## Safety Zone® ProMax® II (SMS) Coverall, Zipper Front, Open Wrists and Ankles, Medical (Light), 4X Large, Light Blue M1142B-4X

These garments are strong, fluid resistant and breathable, providing maximum comfort and durability.

## Features

- Coveralls from The Safety Zone come in a variety of sizes, thicknesses, and materials
- Choose our multilayered Breathable Barrier and SMS coveralls for better comfort
- Color options include, white, dark blue and navy blue
- The Safety Zone also carries Dupont Tyvek products in several varieties