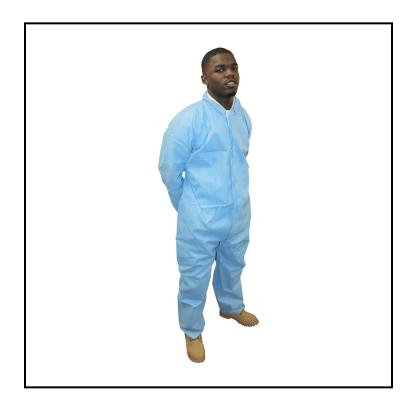

## Safety Zone® ProMax® II (SMS) Coverall, Zipper Front, Open Wrists and Ankles, Medical (Light), Large, Light Blue M1142B-L

These garments are strong, fluid resistant and breathable, providing maximum comfort and durability.

## **Features**

- Coveralls from The Safety Zone come in a variety of sizes, thicknesses, and materials
- Choose our multilayered Breathable Barrier and SMS coveralls for better comfort
- Color options include, white, dark blue and navy blue
- The Safety Zone also carries Dupont Tyvek products in several varieties