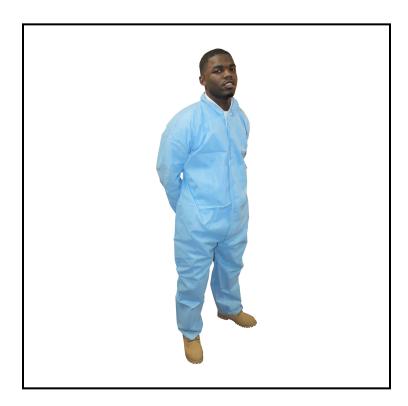

## Safety Zone® ProMax® II (SMS) Coverall, Zipper Front, Open Wrists and Ankles, Medical (Light), Extra Large, Light Blue M1142B-XL

These garments are strong, fluid resistant and breathable, providing maximum comfort and durability.

| Item      | Description                                                   | Color/Scent | Size           | Private<br>Labeling | Case<br>Weight | Case<br>Cube | Packaging |
|-----------|---------------------------------------------------------------|-------------|----------------|---------------------|----------------|--------------|-----------|
| M1142B-XL | 2 Pockets, Open Wrists and<br>Ankles, Light Blue, Extra Large | Light Blue  | Extra<br>Large | No                  | 10             |              |           |