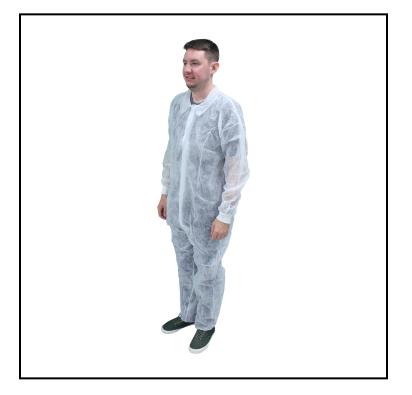

## Safety Zone<sup>®</sup> PolyLite<sup>®</sup> (Polypropylene) Coverall, Zipper Front, Knit Cuff, Elastic Ankles, 2X Large, White

M1200-K/C-2X

These disposable polypropylene garments are ideal for use in nonhazardous environments.

## Features

- Made of cool, comfortable and lightweight polypropylene
- Suggested applications are: hospitals, clinics, laboratories, food processing facilities and painting applications
- Garments are available in white and blue