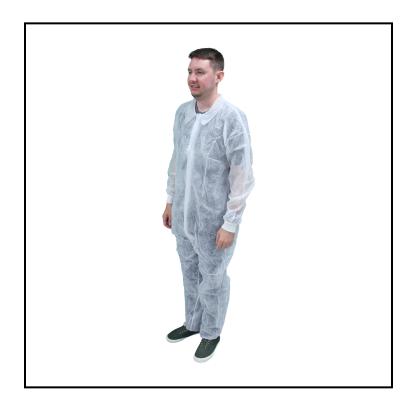

## Safety Zone® PolyLite® (Polypropylene) Coverall, Zipper Front, Knit Cuff, Elastic Ankles, 3X Large, White

M1200-K/C-3X

These disposable polypropylene garments are ideal for use in non-hazardous environments.

## **Features**

- Made of cool, comfortable and lightweight polypropylene
- Suggested applications are: hospitals, clinics, laboratories, food processing facilities and painting applications
- Garments are available in white and blue