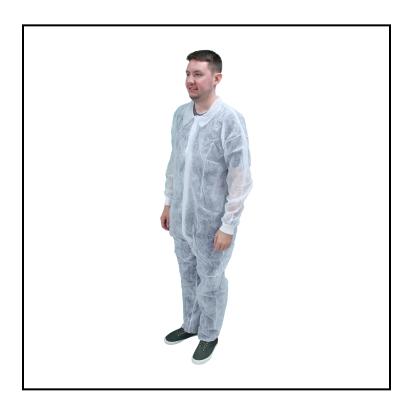

## Safety Zone® PolyLite® (Polypropylene) Coverall, Zipper Front, Knit Cuff, Elastic Ankles, 4X Large, White

These disposable polypropylene garments are ideal for use in non-hazardous environments.

## **Features**

- Made of cool, comfortable and lightweight polypropylene
- Suggested applications are: hospitals, clinics, laboratories, food processing facilities and painting applications
- Garments are available in white and blue