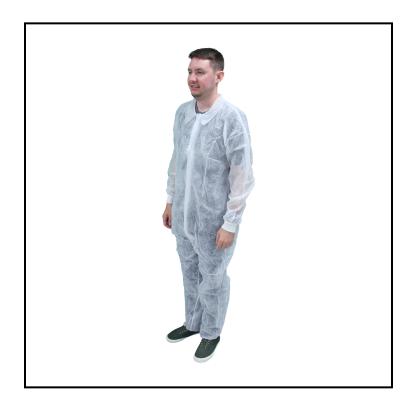

## Safety Zone® PolyLite® (Polypropylene) Coverall, Zipper Front, Knit Cuff, Elastic Ankles, Extra Large, White

M1200-K/C-XL

These disposable polypropylene garments are ideal for use in non-hazardous environments.