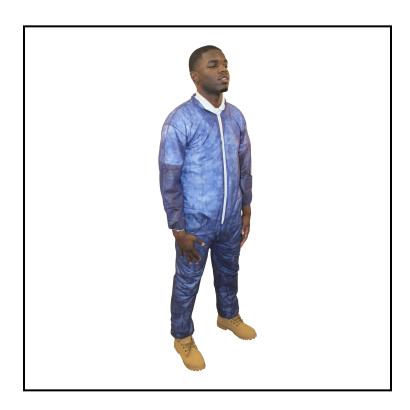

## Safety Zone® PolyLite® (Polypropylene) Coverall, Zipper Front, Elastic Wrists and Ankles, Extra Large, Navy Blue M1200B-XL

These disposable polypropylene garments are ideal for use in non-hazardous environments.

## **Features**

- Coveralls from The Safety Zone come in a variety of sizes, thicknesses, and materials
- Choose our multilayered Breathable Barrier and SMS coveralls for better comfort
- Color options include, white, dark blue and navy blue
- The Safety Zone also carries Dupont Tyvek products in several varieties