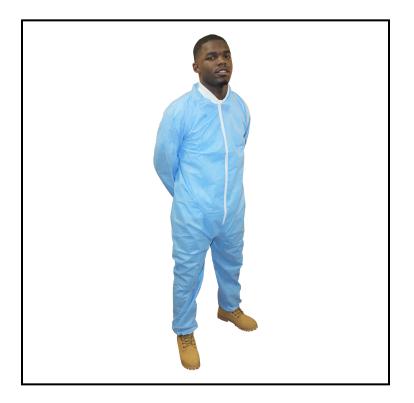

## Safety Zone® ProMax® II (SMS) Coverall, Zipper Front, Elastic Wrists and Ankles, Medical (Light), 4X Large, Light Blue M1240B-4X

These garments are strong, fluid resistant and breathable, providing maximum comfort and durability.