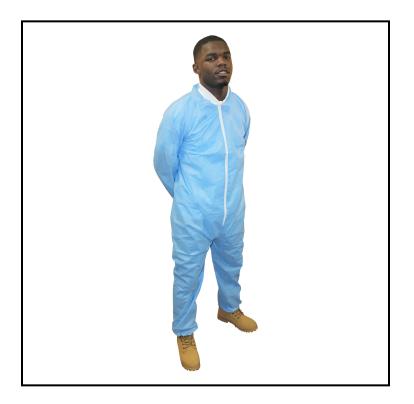

## Safety Zone® ProMax® II (SMS) Coverall, Zipper Front, Elastic Wrists and Ankles, Medical (Light), 6X Large, Light Blue M1240B-6X

These garments are strong, fluid resistant and breathable, providing maximum comfort and durability.

## Features

- Coveralls from The Safety Zone come in a variety of sizes, thicknesses, and materials
- Choose our multilayered Breathable Barrier and SMS coveralls for better comfort
- Color options include, white, dark blue and navy blue
- The Safety Zone also carries Dupont Tyvek products in several varieties