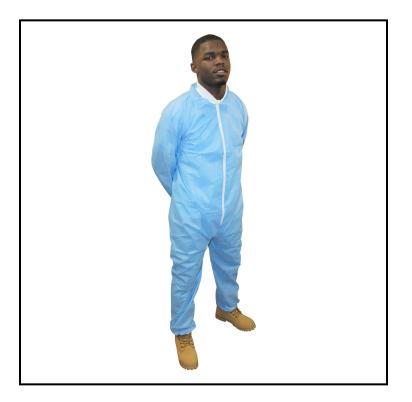

## Safety Zone® ProMax® II (SMS) Coverall, Zipper Front, Elastic Wrists and Ankles, Medical (Light), Large, Light Blue M1240B-L

These garments are strong, fluid resistant and breathable, providing maximum comfort and durability.

## Features

- Coveralls from The Safety Zone come in a variety of sizes, thicknesses, and materials
- Choose our multilayered Breathable Barrier and SMS coveralls for better comfort
- Color options include, white, dark blue and navy blue
- The Safety Zone also carries Dupont Tyvek products in several varieties