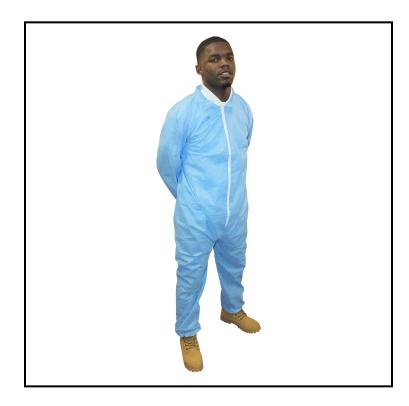

## Safety Zone® ProMax® II (SMS) Coverall, Zipper Front, Elastic Wrists and Ankles, Medical (Light), Extra Large, Light Blue M1240B-XL

These garments are strong, fluid resistant and breathable, providing maximum comfort and durability.

## **Features**

- Coveralls from The Safety Zone come in a variety of sizes, thicknesses, and materials
- Choose our multilayered Breathable Barrier and SMS coveralls for better comfort
- Color options include, white, dark blue and navy blue
- The Safety Zone also carries Dupont Tyvek products in several varieties