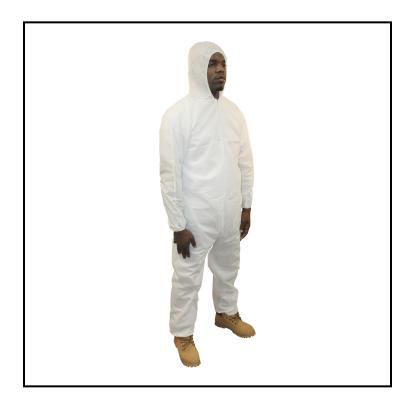

## Safety Zone® ProMax® II (SMS) Coverall, Zipper Front, Attached Hood, Elastic Wrists and Ankles, 3X Large, White M1440-3X

These garments are strong, fluid resistant and breathable, providing maximum comfort and durability.