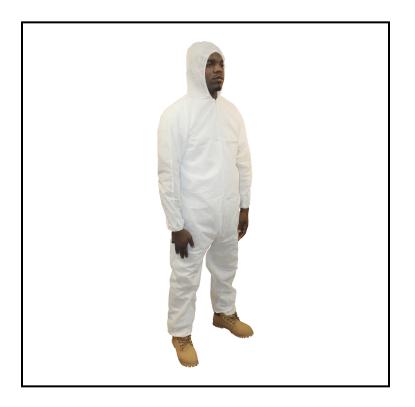

## Safety Zone® ProMax® II (SMS) Coverall, Zipper Front, Attached Hood, Elastic Wrists and Ankles, Extra Large, White M1440-XL

These garments are strong, fluid resistant and breathable, providing maximum comfort and durability.

## Features

- Coveralls from The Safety Zone come in a variety of sizes, thicknesses, and materials
- Choose our multilayered Breathable Barrier and SMS coveralls for better comfort
- Color options include, white, dark blue and navy blue
- The Safety Zone also carries Dupont Tyvek products in several varieties