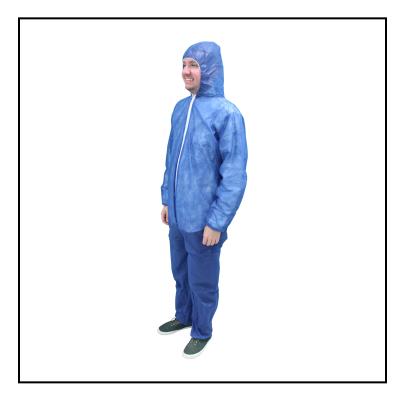

## Safety Zone® ProMax® II (SMS) Coverall, Zipper Front, Attached Hood, Elastic Wrists and Ankles, Medical (Light), 2X Large, Light Blue M1440B-2X

These garments are strong, fluid resistant and breathable, providing maximum comfort and durability.

## Features

- Coveralls from The Safety Zone come in a variety of sizes, thicknesses, and materials
- Choose our multilayered Breathable Barrier and SMS coveralls for better comfort
- Color options include, white, dark blue and navy blue
- The Safety Zone also carries Dupont Tyvek products in several varieties