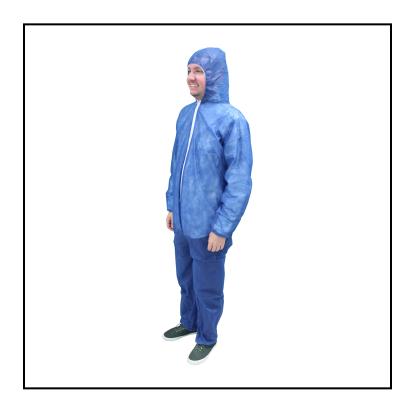

## Safety Zone® ProMax® II (SMS) Coverall, Zipper Front, Attached Hood, Elastic Wrists and Ankles, Medical (Light), 3X Large, Light Blue M1440B-3X

These garments are strong, fluid resistant and breathable, providing maximum comfort and durability.

## **Features**

- Coveralls from The Safety Zone come in a variety of sizes, thicknesses, and materials
- Choose our multilayered Breathable Barrier and SMS coveralls for better comfort
- Color options include, white, dark blue and navy blue
- The Safety Zone also carries Dupont Tyvek products in several varieties