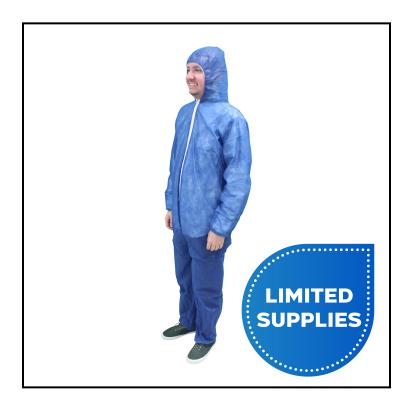

## Safety Zone® ProMax® II (SMS) Coverall, Zipper Front, Attached Hood, Elastic Wrists and Ankles, Medical (Light), 4X Large, Light Blue M1440B-4X

These garments are strong, fluid resistant and breathable, providing maximum comfort and durability.

## **Features**

- Coveralls from The Safety Zone come in a variety of sizes, thicknesses, and materials
- Choose our multilayered Breathable Barrier and SMS coveralls for better comfort
- Color options include, white, dark blue and navy blue
- The Safety Zone also carries Dupont Tyvek products in several varieties