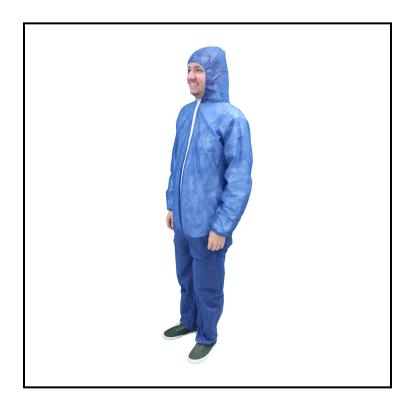

## Safety Zone® ProMax® II (SMS) Coverall, Zipper Front, Attached Hood, Elastic Wrists and Ankles, Medical (Light), Large, Light Blue M1440B-L

These garments are strong, fluid resistant and breathable, providing maximum comfort and durability.