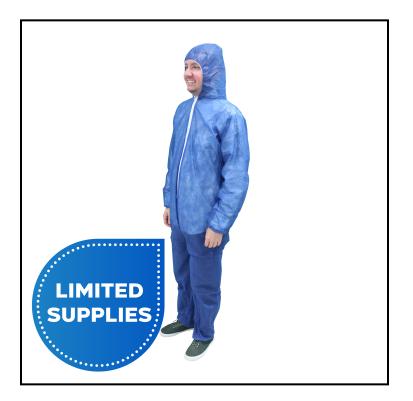

## Safety Zone® ProMax® II (SMS) Coverall, Zipper Front, Attached Hood, Elastic Wrists and Ankles, Medical (Light), Medium, Light Blue M1440B-M

These garments are strong, fluid resistant and breathable, providing maximum comfort and durability.