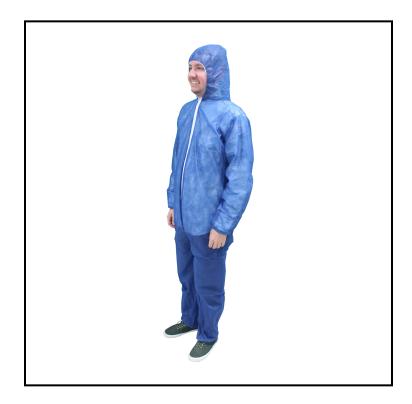

## Safety Zone® ProMax® II (SMS) Coverall, Zipper Front, Attached Hood, Elastic Wrists and Ankles, Medical (Light), Extra Large, Light Blue M1440B-XL

These garments are strong, fluid resistant and breathable, providing maximum comfort and durability.

## **Features**

- Coveralls from The Safety Zone come in a variety of sizes, thicknesses, and materials
- Choose our multilayered Breathable Barrier and SMS coveralls for better comfort
- Color options include, white, dark blue and navy blue
- The Safety Zone also carries Dupont Tyvek products in several varieties