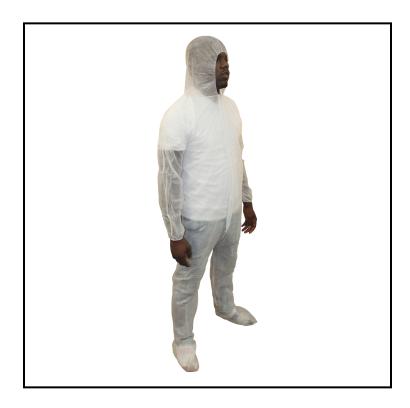

## Safety Zone® PolyLite® (Polypropylene) Coverall, Zipper Front, Attached Hood and Boot, Elastic Wrists, Extra Large, White M1500-XL

These disposable polypropylene garments are ideal for use in non-hazardous environments.