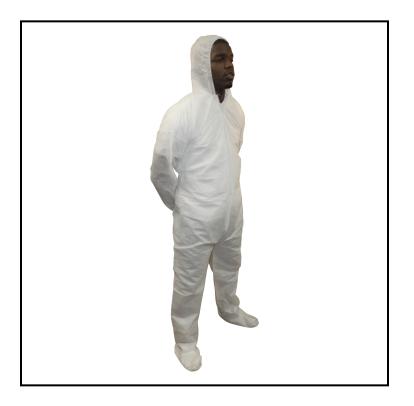

## Safety Zone® ProMax® II (SMS) Coverall, Zipper Front, Attached Hood and Boot, Elastic Wrists, 4X Large, White M1540-4X

These garments are strong, fluid resistant and breathable, providing maximum comfort and durability.

## Features

- Coveralls from The Safety Zone come in a variety of sizes, thicknesses, and materials
- Choose our multilayered Breathable Barrier and SMS coveralls for better comfort
- Color options include, white, dark blue and navy blue
- The Safety Zone also carries Dupont Tyvek products in several varieties