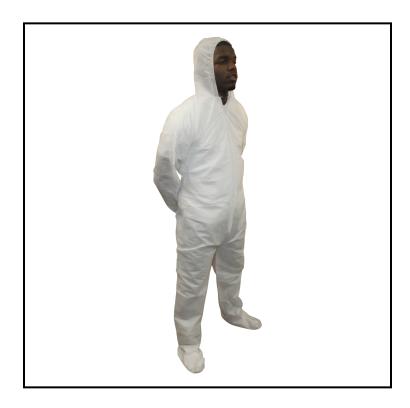

## Safety Zone® ProMax® II (SMS) Coverall, Zipper Front, Attached Hood and Boot, Elastic Wrists, 5X Large, White M1540-5X

These garments are strong, fluid resistant and breathable, providing maximum comfort and durability.