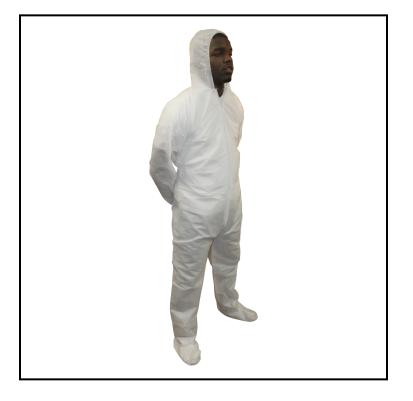

## Safety Zone<sup>®</sup> ProMax<sup>®</sup> II (SMS) Coverall, Zipper Front, Attached Hood and Boot, Elastic Wrists, Large, White

M1540-L

These garments are strong, fluid resistant and breathable, providing maximum comfort and durability.

## Features

- Coveralls from The Safety Zone come in a variety of sizes, thicknesses, and materials
- Choose our multilayered Breathable Barrier and SMS coveralls for better comfort
- Color options include, white, dark blue and navy blue
- The Safety Zone also carries Dupont Tyvek products in several varieties