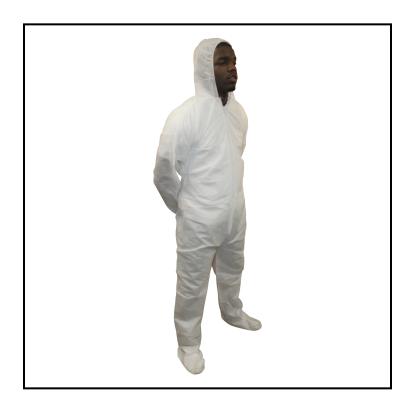

## Safety Zone® ProMax® II (SMS) Coverall, Zipper Front, Attached Hood and Boot, Elastic Wrists, Medium, White M1540-M

These garments are strong, fluid resistant and breathable, providing maximum comfort and durability.

## **Features**

- Coveralls from The Safety Zone come in a variety of sizes, thicknesses, and materials
- Choose our multilayered Breathable Barrier and SMS coveralls for better comfort
- Color options include, white, dark blue and navy blue
- The Safety Zone also carries Dupont Tyvek products in several varieties