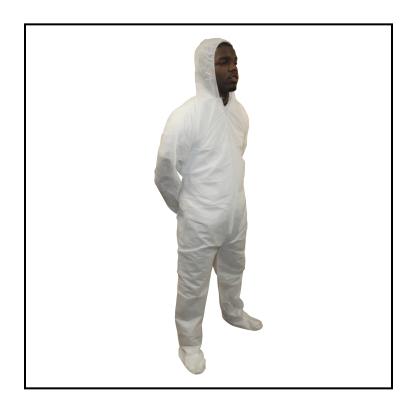

## Safety Zone® ProMax® II (SMS) Coverall, Zipper Front, Attached Hood and Boot, Elastic Wrists, Extra Large, White M1540-XL

These garments are strong, fluid resistant and breathable, providing maximum comfort and durability.