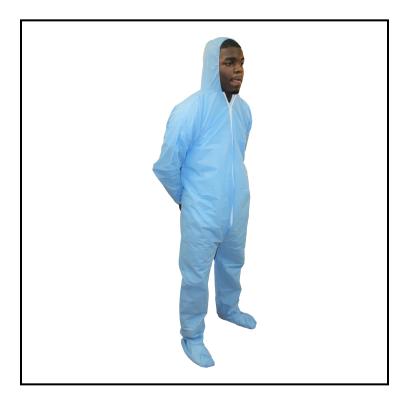

## Safety Zone® ProMax® II (SMS) Coverall, Zipper Front, Attached Hood and Boot, Elastic Wrists, Medical (Light), 2X Large, Light Blue M1540B-2X

These garments are strong, fluid resistant and breathable, providing maximum comfort and durability.

## Features

- Coveralls from The Safety Zone come in a variety of sizes, thicknesses, and materials
- Choose our multilayered Breathable Barrier and SMS coveralls for better comfort
- Color options include, white, dark blue and navy blue
- The Safety Zone also carries Dupont Tyvek products in several varieties