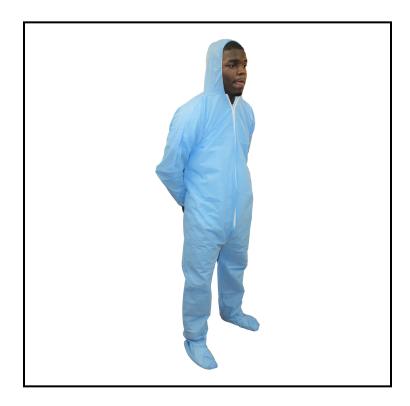

## Safety Zone® ProMax® II (SMS) Coverall, Zipper Front, Attached Hood and Boot, Elastic Wrists, Medical (Light), 3X Large, Light Blue M1540B-3X

These garments are strong, fluid resistant and breathable, providing maximum comfort and durability.

## **Features**

- Coveralls from The Safety Zone come in a variety of sizes, thicknesses, and materials
- Choose our multilayered Breathable Barrier and SMS coveralls for better comfort
- Color options include, white, dark blue and navy blue
- The Safety Zone also carries Dupont Tyvek products in several varieties