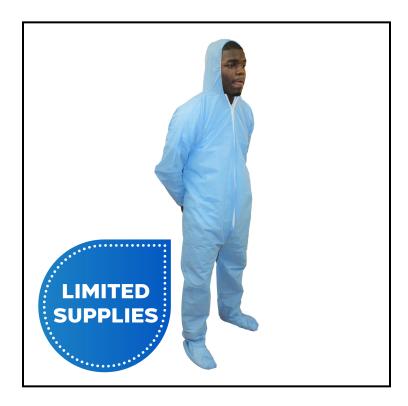

## Safety Zone® ProMax® II (SMS) Coverall, Zipper Front, Attached Hood and Boot, Elastic Wrists, Medical (Light), Large, Light Blue M1540B-L

These garments are strong, fluid resistant and breathable, providing maximum comfort and durability.

## **Features**

- Coveralls from The Safety Zone come in a variety of sizes, thicknesses, and materials
- Choose our multilayered Breathable Barrier and SMS coveralls for better comfort
- Color options include, white, dark blue and navy blue
- The Safety Zone also carries Dupont Tyvek products in several varieties