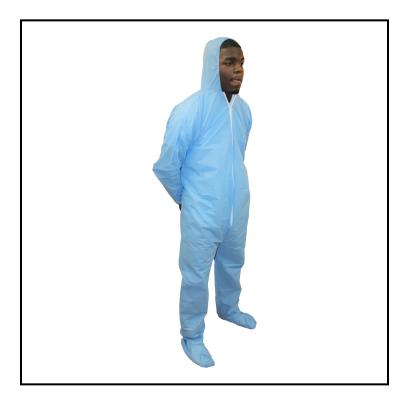

## Safety Zone® ProMax® II (SMS) Coverall, Zipper Front, Attached Hood and Boot, Elastic Wrists, Medical (Light), Medium, Light Blue M1540B-M

These garments are strong, fluid resistant and breathable, providing maximum comfort and durability.

## Features

- Coveralls from The Safety Zone come in a variety of sizes, thicknesses, and materials
- Choose our multilayered Breathable Barrier and SMS coveralls for better comfort
- Color options include, white, dark blue and navy blue
- The Safety Zone also carries Dupont Tyvek products in several varieties