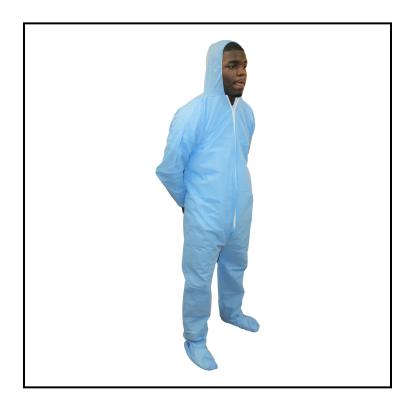

## Malt by Impact® ProMax® II (SMS) Coverall, Zipper Front, Attached Hood and Boot, Elastic Wrists, Medical (Light), Extra Large, Light Blue M1540B-XL

These garments are strong, fluid resistant and breathable, providing maximum comfort and durability.