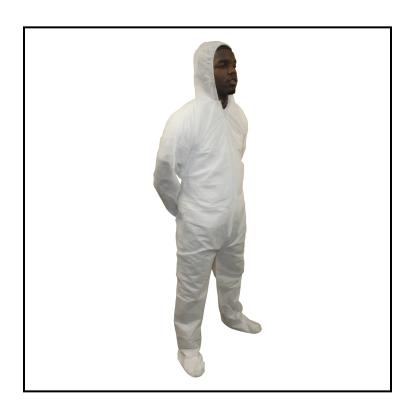

## Safety Zone® ProLite® (Polyethylene Coated) Coverall, Zipper Front, Attached Hood and Boots, Elastic Wrists, 2X Large, White M1630-2X

These garment offer high strength and toughness, yet are soft, comfortable and affordable.

## **Features**

- Polycoated spunbond fabric acts as a particulate barrier providing maximum fluid protection
- Garments are available in white

| Item     | Description                        | Color/Scent | Size     | Private<br>Labeling | Case Weight | Case<br>Cube | Packaging |
|----------|------------------------------------|-------------|----------|---------------------|-------------|--------------|-----------|
| M1630-2X | Elastic Wrists, White, 2X<br>Large | White       | 2X Large | No                  | 9.65        |              |           |