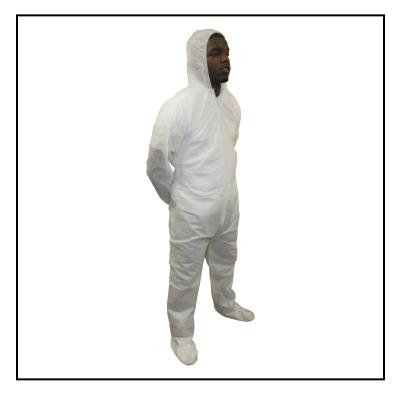

## Safety Zone® ProLite® (Polyethylene Coated) Coverall, Zipper Front, Attached Hood and Boots, Elastic Wrists, Medium, White

M1630-M

These garment offer high strength and toughness, yet are soft, comfortable and affordable.

## Features

- Polycoated spunbond fabric acts as a particulate barrier providing maximum fluid protection
- Garments are available in white

| ltem    | Description                      | Color/Scent | Size   | Private<br>Labeling | Case Weight | Case<br>Cube | Packaging |
|---------|----------------------------------|-------------|--------|---------------------|-------------|--------------|-----------|
| M1630-M | Elastic Wrists, White,<br>Medium | White       | Medium | No                  | 8.55        |              |           |