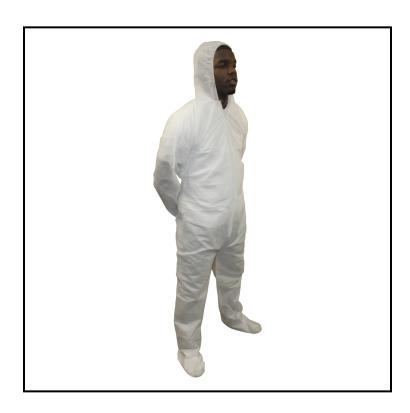

## Safety Zone® ProLite® (Polyethylene Coated) Coverall, Zipper Front, Attached Hood and Boots, Elastic Wrists, Extra Large, White M1630-XL

These garment offer high strength and toughness, yet are soft, comfortable and affordable.

## **Features**

- Polycoated spunbond fabric acts as a particulate barrier providing maximum fluid protection
- Garments are available in white

| Item     | Description                           | Color/Scent | Size           | Private<br>Labeling | Case<br>Weight | Case<br>Cube | Packaging |
|----------|---------------------------------------|-------------|----------------|---------------------|----------------|--------------|-----------|
| M1630-XL | Elastic Wrists, White,<br>Extra Large | White       | Extra<br>Large | No                  | 9.7            |              |           |