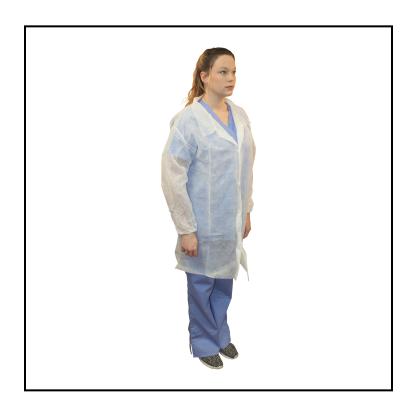

## Safety Zone® PolyLite® (Polypropylene) Labcoat, Snap Front, No Pockets, Long Sleeve, Elastic Wrists, Extra Large, White M1710-E/W-XL

These disposable polypropylene garments are ideal for use in non-hazardous environments.