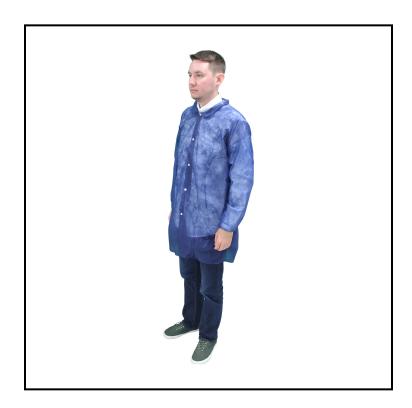

## Safety Zone® PolyLite® (Polypropylene) Labcoat, Snap Front, No Pockets, Long Sleeve, Elastic Wrists, Large, Navy Blue M1710B-E/W-L

These disposable polypropylene garments are ideal for use in non-hazardous environments.

## **Features**

- Made of cool, comfortable and lightweight polypropylene
- Suggested applications are: hospitals, clinics, laboratories, food processing facilities and painting applications

| Item             | Description                                     | Color/Scent | Size  | Private<br>Labeling | Case<br>Weight | Case<br>Cube | Packaging |
|------------------|-------------------------------------------------|-------------|-------|---------------------|----------------|--------------|-----------|
| M1710B-E/W-<br>L | No Pockets, Elastic Wrists,<br>Navy Blue, Large | Navy Blue   | Large | No                  | 4.36           |              |           |