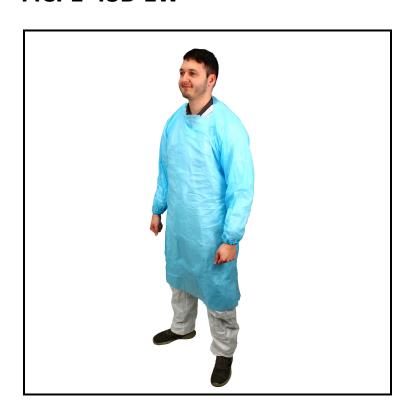

## Safety Zone® CPE Gown, 1.75 Mil, Long Sleeve, Elastic Wrists, 45" Long, Blue MCPE-45B-EW

CPE Material offers great protection from a wide range of chemicals, animal fats and potential exposure to grease.

## **Features**

 CPE Material offers great protection from a wide range of chemicals, animal fats and potential exposure to grease

| Item            | Description                          | Color/Scent | Size     | Private<br>Labeling | Case Weight | Case<br>Cube | Packaging |
|-----------------|--------------------------------------|-------------|----------|---------------------|-------------|--------------|-----------|
| MCPE-45B-<br>EW | Elastic Wrists, 45 in.<br>Long, Blue | Blue        | 45" Long | No                  | 9.8         |              |           |