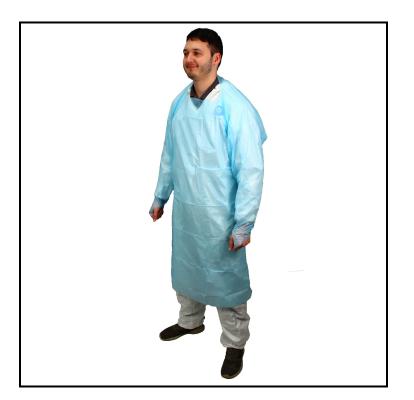

## Safety Zone® CPE Gown, 1.75 Mil, Long Sleeve, Thumb Loop, 45" Long, Blue MCPE-45B

CPE Material offers great protection from a wide range of chemicals, animal fats and potential exposure to grease.

## Features

• CPE Material offers great protection from a wide range of chemicals, animal fats and potential exposure to grease

| ltem     | Description                      | Color/Scent | Size     | Private<br>Labeling | Case Weight | Case<br>Cube | Packaging |
|----------|----------------------------------|-------------|----------|---------------------|-------------|--------------|-----------|
| MCPE-45B | Thumb Loop, 45 in.<br>Long, Blue | Blue        | 45" Long | No                  | 10.3        |              |           |