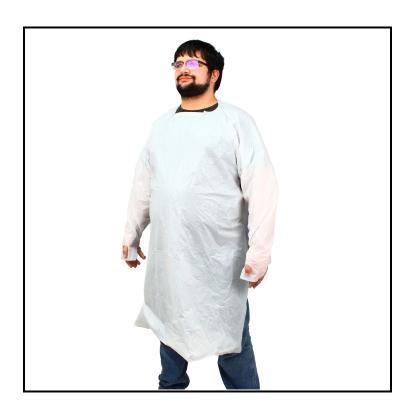

## Safety Zone® CPE Gown, 1.75 Mil, Long Sleeve, Thumb Loop, 45" Long, White MCPE-45W

CPE Material offers great protection from a wide range of chemicals, animal fats and potential exposure to grease.

## **Features**

 CPE Material offers great protection from a wide range of chemicals, animal fats and potential exposure to grease

| Item     | Description                       | Color/Scent | Size     | Private<br>Labeling | Case Weight | Case<br>Cube | Packaging |
|----------|-----------------------------------|-------------|----------|---------------------|-------------|--------------|-----------|
| MCPE-45W | Thumb Loop, 45 in.<br>Long, White | White       | 45" Long | No                  | 10.85       |              |           |