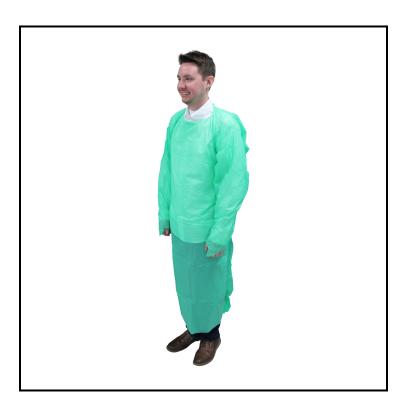

## Safety Zone® CPE Gown, 1.75 Mil, Long Sleeve, Elastic Wrists, 50 in. Long, Green MCPE-50G-E/W

CPE Material offers great protection from a wide range of chemicals, animal fats and potential exposure to grease.