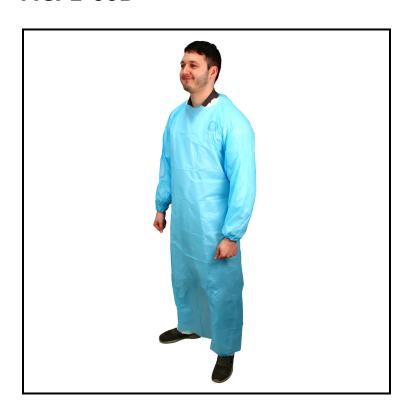

## Safety Zone® CPE Gown, 1.75 Mil, Long Sleeve, Elastic Wrists, 60" Long, Blue MCPE-60B

CPE Material offers great protection from a wide range of chemicals, animal fats and potential exposure to grease.