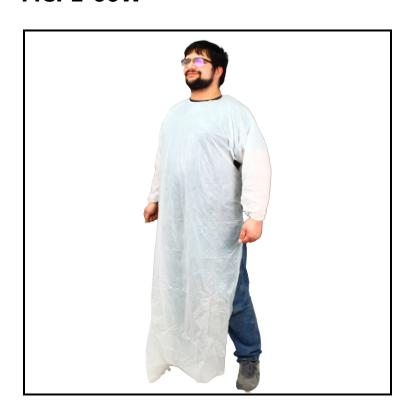

## Safety Zone® CPE Gown, 1.75 Mil, Long Sleeve, Elastic Wrists, 60" Long, White MCPE-60W

CPE Material offers great protection from a wide range of chemicals, animal fats and potential exposure to grease.

## **Features**

 CPE Material offers great protection from a wide range of chemicals, animal fats and potential exposure to grease

| Item     | Description                           | Color/Scent | Size     | Private<br>Labeling | Case Weight | Case<br>Cube | Packaging |
|----------|---------------------------------------|-------------|----------|---------------------|-------------|--------------|-----------|
| MCPE-60W | Elastic Wrists, 60 in.<br>Long, White | White       | 60" Long | No                  | 12.3        |              |           |