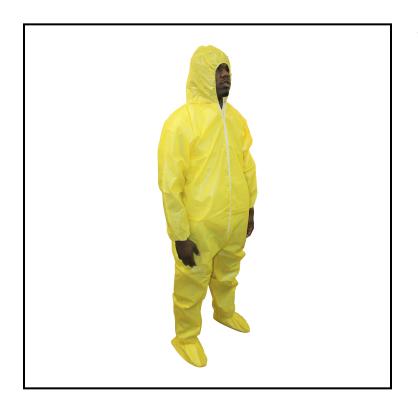

## Safety Zone® ProChem® 1 Coverall, Serged Seam, Zipper Front, Attached Hood and Boots, Elastic Wrist, 2X Large, Yellow MPC5414-2X

These garments are suitable for applications such as chemical handling, environmental cleanup and manufacturing.

## Features

- Coveralls from The Safety Zone come in a variety of sizes, thicknesses, and materials
- Choose our multilayered Breathable Barrier and SMS coveralls for better comfort
- Color options include, white, dark blue and navy blue
- The Safety Zone also carries Dupont Tyvek products in several varieties