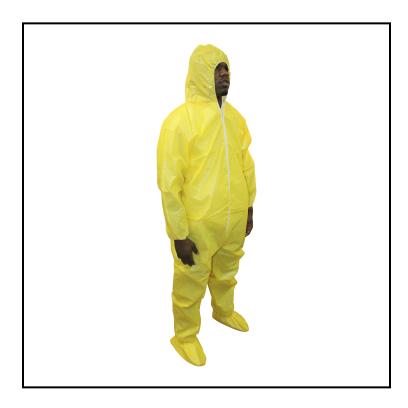

## Safety Zone® ProChem® 1 Coverall, Serged Seam, Zipper Front, Attached Hood and Boots, Elastic Wrist, 3X Large, Yellow MPC5414-3X

These garments are suitable for applications such as chemical handling, environmental cleanup and manufacturing.