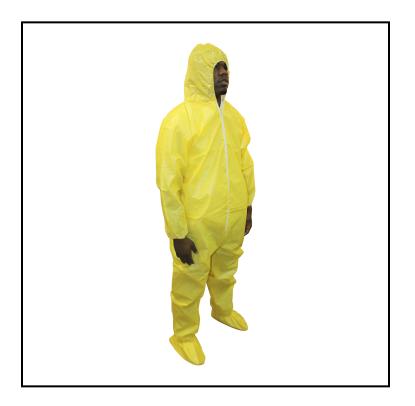

## Safety Zone® ProChem® 1 Coverall, Serged Seam, Zipper Front, Attached Hood and Boots, Elastic Wrist, 4X Large, Yellow MPC5414-4X

These garments are suitable for applications such as chemical handling, environmental cleanup and manufacturing.